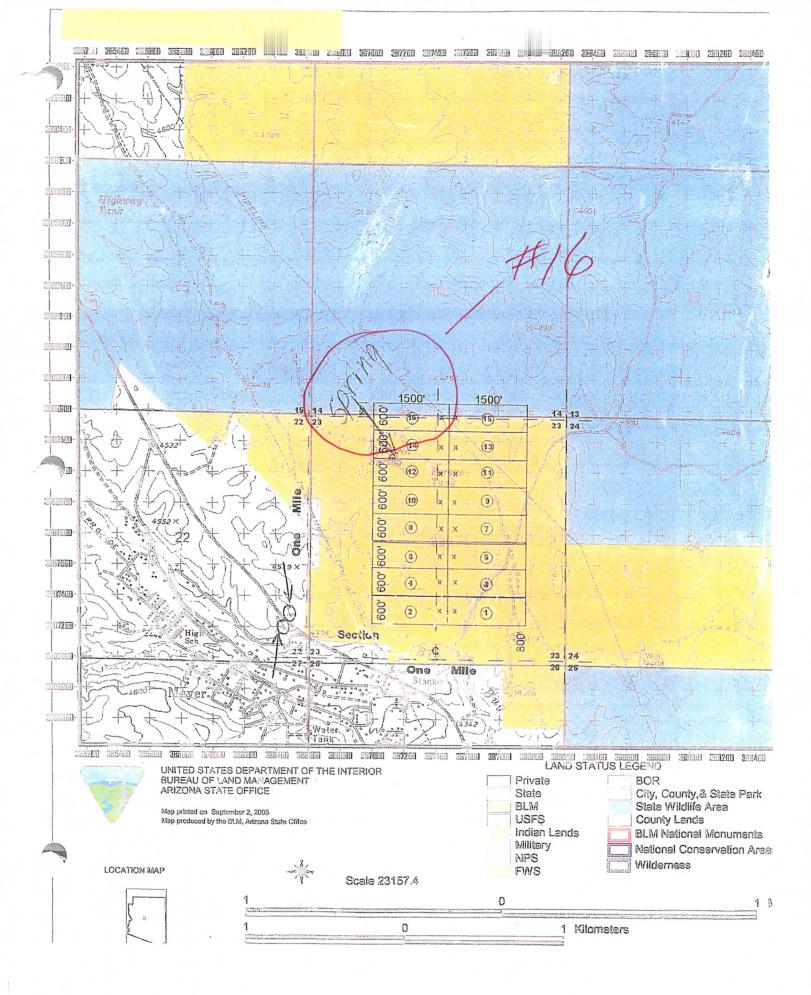

No map of the claim location was provided. The map should show the mining claim's location within the section and quarter section.

You must provide the requested information for each claim listed above to correct the defects. Please do this by providing a copy of your location notice with the appropriate corrections, and note at the top of the form that it is a "Corrected Copy of Location Notice". If the information is not received within the 30-day timeframe, the mining claims will be declared null and void ab initio.

No map of the claim location was provided. The map should show where the claim is within the quarter section.

You must provide the requested information for each claim listed above to correct the defects. Please do this by providing a copy of your location notice with the appropriate corrections, and note at the top of the form that it is a "Corrected Copy of Location Notice". If the information is not received within the 30-day timeframe, the mining claims will be declared null and void ab initio.