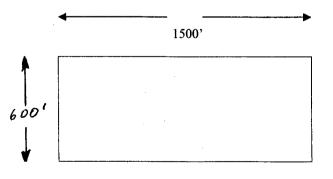

Claims 1 through 14 are all in Sect. 23, T12N, R1E, while 15 and 16 are partially in Sect. 23 and partially in Sect. 14.

From the 1969 filing, Rosewaay Number 16 is further described as "Beginning at a point in an East direction 1450 feet from the discovery shaft (at which this notice is posted), being in the center of the East and line of said claim: North 300 feet to a point being the North-East corner of said claim; thence West 1500 feet post being at the North-West corner of said claim; thence South 300 feet to a post at center of the West end of this claim; thence South 300 feet to a post at the South-West corner of said claim; thence I can be contracted at the South-West corner of said claim; thence South 300 feet to a post at the South-East corner of said claim; thence North 300 feet to the place of beginning.