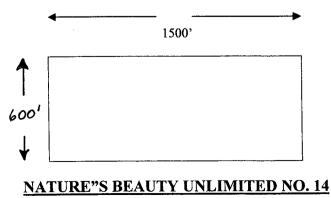

From the 1969 filing, Rosewaay Number 15 is further described as "Beginning at a point in an East direction 1450 feet from the discovery shaft (at which this notice is posted), being in the center of the East and line of said claim: North 300 feet to a point being the North-East corner of said claim; thence West 1500 feet post being at the North-West corner of said claim; thence South 300 feet to a post at center of the West end of this claim; thence South 300 feet to a post at the South-West corner of said claim; thence I caim; thence East 1500 to a post at the South-East corner of said claim; thence North 300 feet to the place of beginning.

#### **NATURE''S BEAUTY UNLIMITED NO. 15**

The total area of 900,000 S.F. of the Nature's Beauty No. 15 is hereby conveyed to Duell and Co., Inc. One complete Track known as Nature's Beauty Unlimited No. 15.