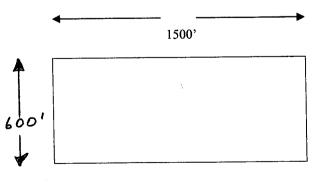

|      | 1500' |  |
|------|-------|--|
| 4 °. |       |  |
|      |       |  |
|      |       |  |
|      |       |  |

#### **NATURE''S BEAUTY UNLIMITED NO. 15**

The total area of 900,000 S.F. of the Nature's Beauty No. 15 is hereby conveyed to Duell and Co., Inc. One complete Track known as Nature's Beauty Unlimited No. 15.