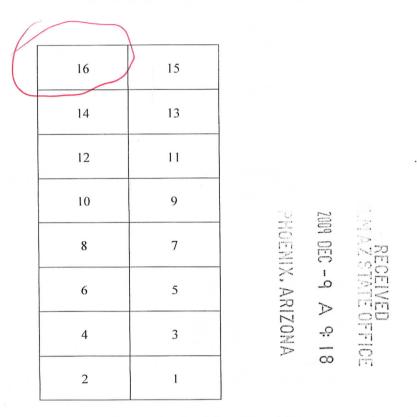

#### EXHIBIT "A"

| 16 | 15<br>13 |  |
|----|----------|--|
| 14 |          |  |
| 12 | 11       |  |
| 10 | 9        |  |
| 8  | 7        |  |
| 6  | 5        |  |
| 4  | 3        |  |
| 2  | 1        |  |

**DENIX**, ARIZONA

Nature's Beauty Unlimited 1 THROUGH 16 as recorded in the records of the Yavapai County Recorder's office. APN numbers to follow. AMC Numbers are 356539 through 394416.

Claims 1 through 14 are all in Sect. 23, T12N, R1E, while 15 and 16 are partially in Sect. 23 and partially in Sect. 14.

Claims 1 through 14 are all in Sect. 23, T12N, R1E, while 15 and 16 are partially in Sect. 23 and partially in Sect. 14.

From the 1969 filing, Rosewaay Number 16 is further described as "Beginning at a point in an East direction 1450 feet from the discovery shaft (at which this notice is posted), being in the center of the East and line of said claim: North 300 feet to a point being the North-East corner of said claim; thence West 1500 feet post being at the North-West corner of said claim; thence South 300 feet to a post at center of the West end of this claim; thence South 300 feet to a post at the South-West corner of said claim; thence I can be contracted at the South-West corner of said claim; thence South 300 feet to a post at the South-East corner of said claim; thence North 300 feet to the place of beginning.