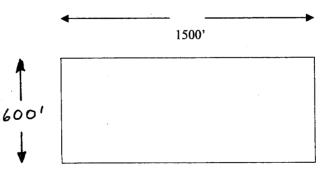

From the 1969 filing, Rosewaay Number 15 is further described as "Beginning at a point in an East direction 1450 feet from the discovery shaft (at which this notice is posted), being in the center of the East and line of said claim: North 300 feet to a point being the North-East corner of said claim; thence West 1500 feet post being at the North-West corner of said claim; thence South 300 feet to a post at center of the West end of this claim; thence South 300 feet to a post at the South-West corner of said claim; thence I caim; thence East 1500 to a post at the South-East corner of said claim; thence North 300 feet to the place of beginning.

|      | 1500' |  |
|------|-------|--|
| 4 °. |       |  |
|      |       |  |
|      |       |  |
|      |       |  |