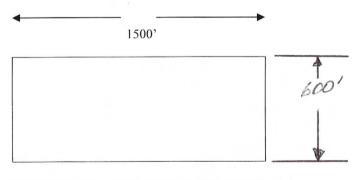

|      | 1500' |  |
|------|-------|--|
| 4 °. |       |  |
|      |       |  |
|      |       |  |
|      |       |  |

Claims 1 through 14 are all in Sect. 23, T12N, R1E, while 15 and 16 are partially in Sect. 23 and partially in Sect. 14.

From the 1969 filing, Rosewaay Number 16 is further described as "Beginning at a point in an East direction 1450 feet from the discovery shaft (at which this notice is posted), being in the center of the East and line of said claim: North 300 feet to a point being the North-East corner of said claim; thence West 1500 feet post being at the North-West corner of said claim; thence South 300 feet to a post at center of the West end of this claim; thence South 300 feet to a post at the South-West corner of said claim; thence I can be contracted at the South-West corner of said claim; thence South 300 feet to a post at the South-East corner of said claim; thence North 300 feet to the place of beginning.