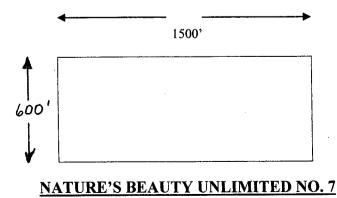

Claims 1 through 14 are all in Sect. 23, T12N, R1E, while 15 and 16 are partially in Sect. 23 and partially in Sect. 14.

From the 1969 filing, Rosewaay Number 16 is further described as "Beginning at a point in an East direction 1450 feet from the discovery shaft (at which this notice is posted), being in the center of the East and line of said claim: North 300 feet to a point being the North-East corner of said claim; thence West 1500 feet post being at the North-West corner of said claim; thence South 300 feet to a post at center of the West end of this claim; thence South 300 feet to a post at the South-West corner of said claim; thence I can be contracted at the South-West corner of said claim; thence South 300 feet to a post at the South-East corner of said claim; thence North 300 feet to the place of beginning.

# **NATURE''S BEAUTY UNLIMITED NO. 16**

The total area of 900,000 S.F. of the Nature's Beauty No. 16 is hereby conveyed to Duell and Company, Inc. One complete Tract known as Nature's Beauty Unlimited No. 16.