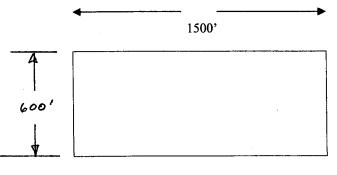

From the 1969 filing, Rosewaay Number 15 is further described as "Beginning at a point in an East direction 1450 feet from the discovery shaft (at which this notice is posted), being in the center of the East and line of said claim: North 300 feet to a point being the North-East corner of said claim; thence West 1500 feet post being at the North-West corner of said claim; thence South 300 feet to a post at center of the West end of this claim; thence South 300 feet to a post at the South-West corner of said claim; thence I caim; thence East 1500 to a post at the South-East corner of said claim; thence North 300 feet to the place of beginning.

#### **NATURE''S BEAUTY UNLIMITED NO. 15**

The total area of 900,000 S.F. of the Nature's Beauty No. 15 is hereby conveyed to Duell and Co., Inc. One complete Track known as Nature's Beauty Unlimited No. 15.