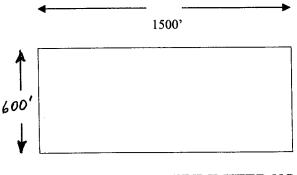

From the 1969 filing, Rosewaay Number 13 is further described as "Beginning at a point in an East direction 1450 feet from the discovery shaft (at which this notice is posted), being in the center of the East and line of said claim: North 300 feet to a point being the North-East corner of said claim; thence West 1500 feet post being at the North-West corner of said claim; thence South 300 feet to a post at center of the West end of this claim; thence South 300 feet to a post at the South-West corner of said claim; thence fast claim; thence East 1500 to a post at the South-East corner of said claim; thence North 300 feet to the place of beginning.

#### **NATURE''S BEAUTY UNLIMITED NO. 13**

The total area of 900,000 S.F. of the Nature's Beauty No. 13 is hereby conveyed to Duell and Company, Inc, One complete Tract known as Nature's Beauty Unlimited No. 13.