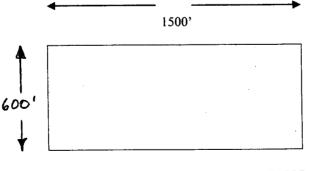

From the 1969 filing, Rosewaay Number 15 is further described as "Beginning at a point in an East direction 1450 feet from the discovery shaft (at which this notice is posted), being in the center of the East and line of said claim: North 300 feet to a point being the North-East corner of said claim; thence West 1500 feet post being at the North-West corner of said claim; thence South 300 feet to a post at center of the West end of this claim; thence South 300 feet to a post at the South-West corner of said claim; thence I caim; thence East 1500 to a post at the South-East corner of said claim; thence North 300 feet to the place of beginning.

|      | 1500' |  |
|------|-------|--|
| 4 °. |       |  |
|      |       |  |
|      |       |  |
|      |       |  |

#### **NATURE''S BEAUTY UNLIMITED NO. 15**

The total area of 900,000 S.F. of the Nature's Beauty No. 15 is hereby conveyed to Duell and Co., Inc. One complete Track known as Nature's Beauty Unlimited No. 15.