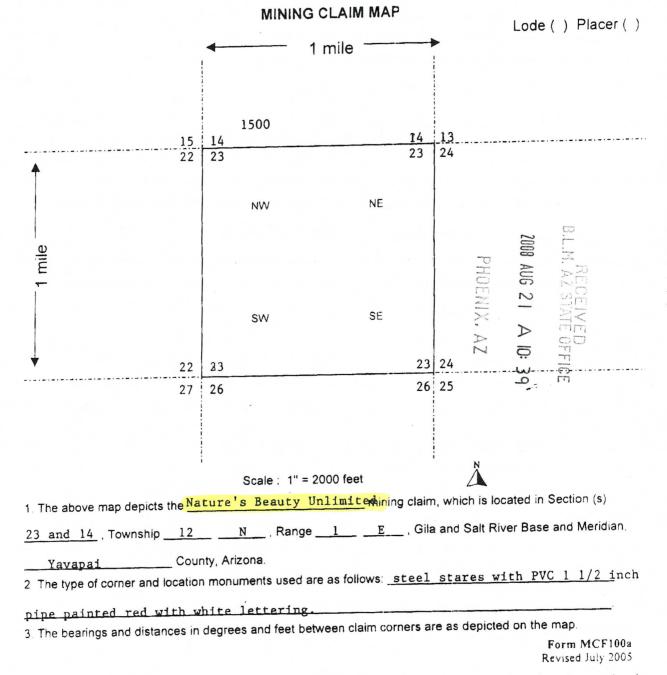

#### NOTICE

:

:

Duell and Company Inc. 249 N. Brand Blvd. #499 Glendale, CA 91203-2609

. .

This Notice Affects the Claims Shown in the Block Below.

Shown in the block below

AMC394416 Nature's Beauty #16

No map of the claim location was provided. The map should show the mining claim's location within the section and quarter section.

You must provide the requested information for each claim listed above to correct the defects. Please do this by providing a copy of your location notice with the appropriate corrections, and note at the top of the form that it is a "Corrected Copy of Location Notice". If the information is not received within the 30-day timeframe, the mining claims will be declared null and void ab initio.

#### NOTICE

:

:

James Varney 233 N. 2nd Ave. Upland, CA 91786 This Notice Affects the Claims Shown in the Block Below.

AMC394416 Nature's Beauty #16

No map of the claim location was provided. The map should show where the claim is within the quarter section.

You must provide the requested information for each claim listed above to correct the defects. Please do this by providing a copy of your location notice with the appropriate corrections, and note at the top of the form that it is a "Corrected Copy of Location Notice". If the information is not received within the 30-day timeframe, the mining claims will be declared null and void ab initio.

### AMC394416 Nature's Beauty #16

Mining Claim Location Notices - Corrections Required

Pursuant to Title 43 Code of Federal Regulations (CFR) 3832.1, this office received your notice(s) of location for recordation of mining claims. In accordance with 43 CFR 3832.11 and 3832.12, the claim(s) listed above are not properly located. Because they are not properly located we cannot record them as filed. They must be corrected as noted below or they will be declared null and void ab initio.