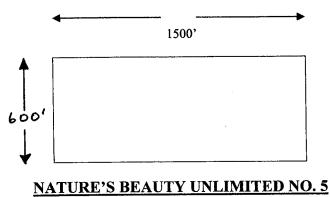

|      | 1500' |  |
|------|-------|--|
| 4 °. |       |  |
|      |       |  |
|      |       |  |
|      |       |  |

#### **NATURE''S BEAUTY UNLIMITED NO. 15**

The total area of 900,000 S.F. of the Nature's Beauty No. 15 is hereby conveyed to Duell and Co., Inc. One complete Track known as Nature's Beauty Unlimited No. 15.