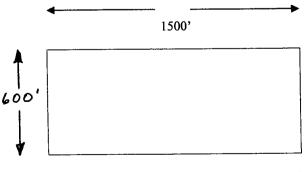

Claims 1 through 14 are all in Sect. 23, T12N, R1E, while 15 and 16 are partially in Sect. 23 and partially in Sect. 14.

From the 1969 filing, Rosewaay Number 16 is further described as "Beginning at a point in an East direction 1450 feet from the discovery shaft (at which this notice is posted), being in the center of the East and line of said claim: North 300 feet to a point being the North-East corner of said claim; thence West 1500 feet post being at the North-West corner of said claim; thence South 300 feet to a post at center of the West end of this claim; thence South 300 feet to a post at the South-West corner of said claim; thence I can be contracted at the South-West corner of said claim; thence South 300 feet to a post at the South-East corner of said claim; thence North 300 feet to the place of beginning.