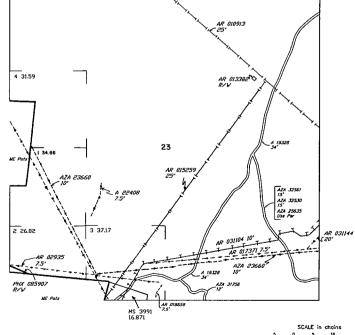

#### EXHIBIT "A"

| 16 | 15<br>13 |  |
|----|----------|--|
| 14 |          |  |
| 12 | 11       |  |
| 10 | 9        |  |
| 8  | 7        |  |
| 6  | 5        |  |
| 4  | 3        |  |
| 2  | 1        |  |

**DENIX**, ARIZONA

Nature's Beauty Unlimited 1 THROUGH 16 as recorded in the records of the Yavapai County Recorder's office. APN numbers to follow. AMC Numbers are 356539 through 394416.

Claims 1 through 14 are all in Sect. 23, T12N, R1E, while 15 and 16 are partially in Sect. 23 and partially in Sect. 14.

From the 1969 filing, Rosewaay Number 13 is further described as "Beginning at a point in an East direction 1450 feet from the discovery shaft (at which this notice is posted), being in the center of the East and line of said claim: North 300 feet to a point being the North-East corner of said claim; thence West 1500 feet post being at the North-West corner of said claim; thence South 300 feet to a post at center of the West end of this claim; thence South 300 feet to a post at the South-West corner of said claim; thence fast claim; thence East 1500 to a post at the South-East corner of said claim; thence North 300 feet to the place of beginning.