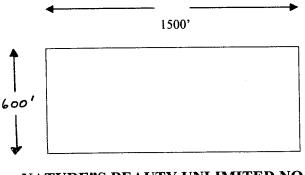

From the 1969 filing, Rosewaay Number 13 is further described as "Beginning at a point in an East direction 1450 feet from the discovery shaft (at which this notice is posted), being in the center of the East and line of said claim: North 300 feet to a point being the North-East corner of said claim; thence West 1500 feet post being at the North-West corner of said claim; thence South 300 feet to a post at center of the West end of this claim; thence South 300 feet to a post at the South-West corner of said claim; thence fast claim; thence East 1500 to a post at the South-East corner of said claim; thence North 300 feet to the place of beginning.

#### **NATURE''S BEAUTY UNLIMITED NO. 13**

The total area of 900,000 S.F. of the Nature's Beauty No. 13 is hereby conveyed to Duell and Company, Inc, One complete Tract known as Nature's Beauty Unlimited No. 13.