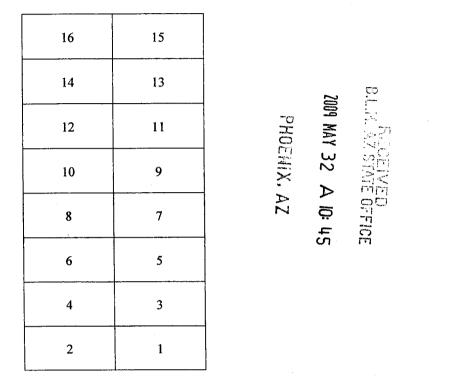

#### EXHIBIT "A"

| 16 | 15<br>13 |  |
|----|----------|--|
| 14 |          |  |
| 12 | 11       |  |
| 10 | 9        |  |
| 8  | 7        |  |
| 6  | 5        |  |
| 4  | 3        |  |
| 2  | 1        |  |

**DENIX**, ARIZONA

Nature's Beauty Unlimited 1 THROUGH 16 as recorded in the records of the Yavapai County Recorder's office. APN numbers to follow. AMC Numbers are 356539 through 394416.

Claims 1 through 14 are all in Sect. 23, T12N, R1E, while 15 and 16 are partially in Sect. 23 and partially in Sect. 14.